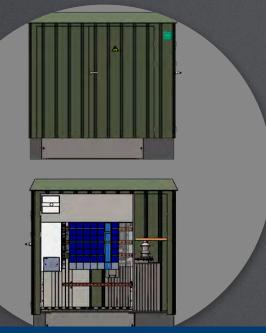

3 INSTALLATION OF THE EQUIPMENT

Depending on your requirement, in addition to standard equipment such as transformers, switchgear, switchboards, etc., we also offer lighting installation, medium-voltage cables between medium-voltage systems and transformers, transient protection, low and high voltage meters, etc.

3 Plug & Play

We supply fully assembled secondary substations with all internal equipment, i.e. cables, switchgear, low voltage switchboards and transformers.

4 Components of the highest quality

Priess A/S uses recognised suppliers of electrical components that deliver the highest quality for installation – which significantly increases the quality.