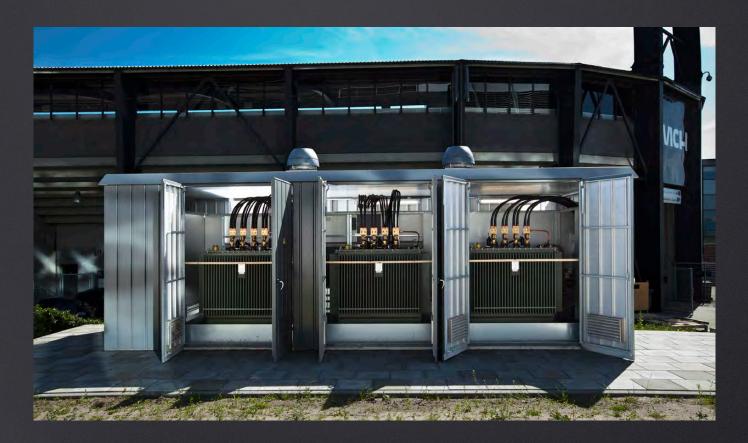

#### **Priess Energy Supply**

Priess plug-and-play substations are used for solar farms, charging stations and power supplies because they offer reduced installation time, are built for long-term, hassle-free operation and never compromise on safety. They can also be delivered as standard substations if the customer prefers to do all or part of the installation work themselves.

2 PRODUCTION OF SECONDARY SUBSTATION

The secondary substation can be delivered as a Plug & Play solution, where the station is lifted with a concrete foundation on-site and placed upon a sand pad. The station is then connected, upon which it is operational. Readings are organised either by you or by Priess A/S.

3 INSTALLATION OF THE EQUIPMENT

Depending on your requirement, in addition to standard equipment such as transformers, switchgear, switchboards, etc., we also offer lighting installation, medium-voltage cables between medium-voltage systems and transformers, transient protection, low and high voltage meters, etc.