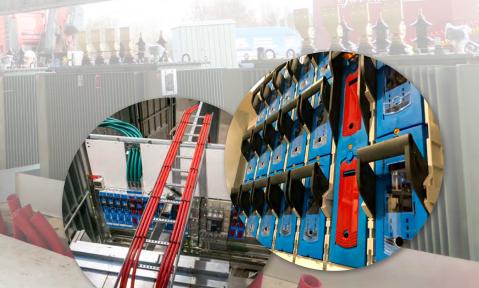

3 Plug & Play

We supply fully assembled secondary substations with all internal equipment, i.e. cables, switchgear, low voltage switchboards and transformers.

4 Components of the highest quality

Priess A/S uses recognised suppliers of electrical components that deliver the highest quality for installation – which significantly increases the quality.

Among other types of testing, we have performed several accredited arc flash tests on our secondary substations over the years.

We test our secondary substations in accordance with DS/EN 62271–202. Our tested secondary substations have thus been granted a classification known as IAC-AB. Over the years we have performed tests at both 20 kA and 36 kA for one second.