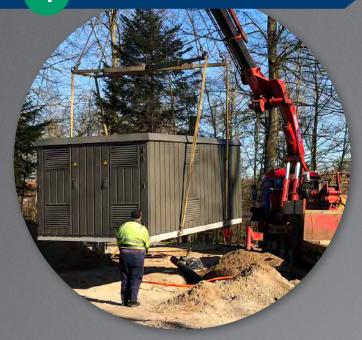

2 PRODUCTION OF SECONDARY SUBSTATION

The secondary substation can be delivered as a Plug & Play solution, where the station is lifted with a concrete foundation on-site and placed upon a sand pad. The station is then connected, upon which it is operational. Readings are organised either by you or by Priess A/S.

4 PLUG & PLAY DELIVERY