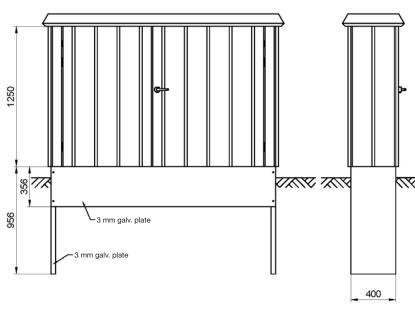

#### DESCRIPTION

Component cabinets are constructed on a frame of square tubes which are then clad with profiled Aluzinc sheets. The component cabinet is supplied ready to use with a padlock and can be customized according to the client's wishes.

#### MATERIALS

Frame: Sq.tube frame 25x25x2 mm. Sides: Aluzinc sheet, 1.25 mm. Roof: Aluzinc sheet, 1.25 mm. Foundation: Plate 3 mm. FU moisture barrier: Plate 3 mm.

750 1200

Component cabinets are constructed on a frame of square tubes which are then clad with profiled Aluzinc sheets. The component cabinet is supplied ready to use with a padlock and can be customized according to the client's wishes.