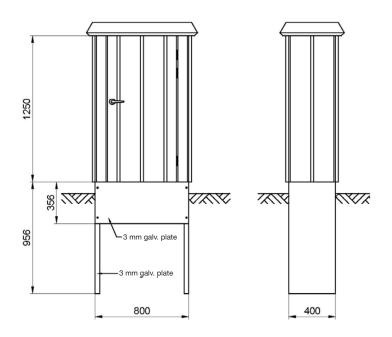

#### **COMPONENT CABINET - TYPE 800**

|      |            |              | EXTERIC | EXTERIOR DIMENSIONS<br>MM |      | INTERIOR DIMENSIONS<br>MM |     |      | ASSEMBLY<br>PLATE |   |
|------|------------|--------------|---------|---------------------------|------|---------------------------|-----|------|-------------------|---|
| TYPE | ITEM NO.   | DESCRIPTION  | w       | D                         | н    | w                         | D   | н    | W                 | н |
| 800  | 64120030-1 | CABINET      | 850     | 450                       | 1400 | 750                       | 325 | 1200 |                   |   |
|      | 64190408   | FOUNDATION   | 795     | 395                       |      |                           |     |      |                   |   |
|      |            | DOOR OPENING | 560     |                           | 1150 |                           |     |      |                   |   |

750 1200

Component cabinets are constructed on a frame of square tubes which are then clad with profiled Aluzinc sheets. The component cabinet is supplied ready to use with a padlock and can be customized according to the client's wishes.