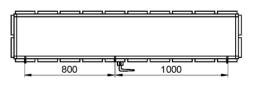

#### **COMPONENT CABINET - TYPE 800**

|      |            |              | EXTERIC | EXTERIOR DIMENSIONS<br>MM |      | INTERIOR DIMENSIONS<br>MM |     |      | ASSEMBLY<br>PLATE |   |
|------|------------|--------------|---------|---------------------------|------|---------------------------|-----|------|-------------------|---|
| TYPE | ITEM NO.   | DESCRIPTION  | w       | D                         | н    | w                         | D   | н    | W                 | н |
| 800  | 64120030-1 | CABINET      | 850     | 450                       | 1400 | 750                       | 325 | 1200 |                   |   |
|      | 64190408   | FOUNDATION   | 795     | 395                       |      |                           |     |      |                   |   |
|      |            | DOOR OPENING | 560     |                           | 1150 |                           |     |      |                   |   |

#### COMPONENT CABINET - TYPE 1200

|      |            |              | EXTERIC | EXTERIOR DIMENSIONS<br>MM |      | INTERIOR DIMENSIONS<br>MM |     |      | ASSEMBLY<br>PLATE |   |
|------|------------|--------------|---------|---------------------------|------|---------------------------|-----|------|-------------------|---|
| TYPE | ITEM NO.   | DESCRIPTION  | W       | D                         | н    | W                         | D   | н    | W                 | н |
| 1200 | 64190412-1 | CABINET      | 1250    | 450                       | 1400 | 1150                      | 325 | 1200 |                   |   |
|      | 64190412   | FOUNDATION   | 1195    | 395                       |      |                           |     |      |                   |   |
|      |            | DOOR OPENING | 960     |                           | 1150 |                           |     |      |                   |   |

#### **COMPONENT CABINET - TYPE 1600**

|      |            |              | EXTERIC | EXTERIOR DIMENSIONS<br>MM |      | INTERIOR DIMENSIONS<br>MM |     |      | ASSEMBLY<br>PLATE |   |
|------|------------|--------------|---------|---------------------------|------|---------------------------|-----|------|-------------------|---|
| TYPE | ITEM NO.   | DESCRIPTION  | w       | D                         | н    | w                         | D   | н    | w                 | н |
| 1600 | 64120010-1 | CABINET      | 1650    | 450                       | 1400 | 1550                      | 325 | 1200 |                   |   |
|      | 64190416   | FOUNDATION   | 1595    | 395                       |      |                           |     |      |                   |   |
|      |            | DOOR OPENING | 1360    |                           | 1150 |                           |     |      |                   |   |

#### **COMPONENT CABINET - TYPE 2000**

|      |            |              | EXTERIC | EXTERIOR DIMENSIONS<br>MM |      | INTERIOR DIMENSIONS<br>MM |     |      | ASSEMBLY<br>PLATE |   |
|------|------------|--------------|---------|---------------------------|------|---------------------------|-----|------|-------------------|---|
| TYPE | ITEM NO.   | DESCRIPTION  | w       | D                         | н    | w                         | D   | н    | w                 | н |
| 2000 | 64120070-1 | CABINET      | 2050    | 450                       | 1400 | 1950                      | 325 | 1200 |                   |   |
|      | 64190420   | FOUNDATION   | 1995    | 395                       |      |                           |     |      |                   |   |
|      |            | DOOR OPENING | 1760    |                           | 1150 |                           |     |      |                   |   |