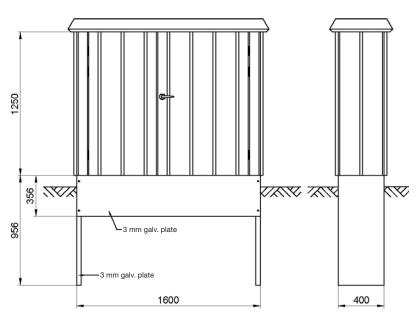

#### **COMPONENT CABINET - TYPE 1600**

|      |            |              | EXTERIC | EXTERIOR DIMENSIONS<br>MM |      | INTERIOR DIMENSIONS<br>MM |     |      | ASSEMBLY<br>PLATE |   |
|------|------------|--------------|---------|---------------------------|------|---------------------------|-----|------|-------------------|---|
| TYPE | ITEM NO.   | DESCRIPTION  | w       | D                         | н    | w                         | D   | н    | w                 | н |
| 1600 | 64120010-1 | CABINET      | 1650    | 450                       | 1400 | 1550                      | 325 | 1200 |                   |   |
|      | 64190416   | FOUNDATION   | 1595    | 395                       |      |                           |     |      |                   |   |
|      |            | DOOR OPENING | 1360    |                           | 1150 |                           |     |      |                   |   |

1550 1200