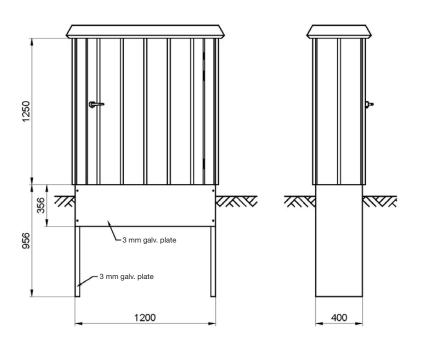

#### COMPONENT CABINET - TYPE 1200

|      |            |              | EXTERIC | EXTERIOR DIMENSIONS<br>MM |      | INTERIOR DIMENSIONS<br>MM |     |      | ASSEMBLY<br>PLATE |   |
|------|------------|--------------|---------|---------------------------|------|---------------------------|-----|------|-------------------|---|
| TYPE | ITEM NO.   | DESCRIPTION  | W       | D                         | н    | W                         | D   | н    | W                 | н |
| 1200 | 64190412-1 | CABINET      | 1250    | 450                       | 1400 | 1150                      | 325 | 1200 |                   |   |
|      | 64190412   | FOUNDATION   | 1195    | 395                       |      |                           |     |      |                   |   |
|      |            | DOOR OPENING | 960     |                           | 1150 |                           |     |      |                   |   |

1150 1200