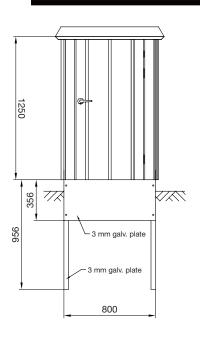

### **COMPONENT CABINET - TYPE 800**

|      |          |              | EXTERIOR DIMENSIONS<br>MM |     | INTERIOR DIMENSIONS<br>MM |     |     | ASSEMBLY<br>PLATE |   |   |
|------|----------|--------------|---------------------------|-----|---------------------------|-----|-----|-------------------|---|---|
| TYPE | ITEM NO. | DESCRIPTION  | w                         | D   | н                         | W   | D   | н                 | W | н |
| 800  |          | CABINET      | 850                       | 650 | 1400                      | 750 | 525 | 1200              |   |   |
|      |          | FOUNDATION   | 795                       | 595 |                           |     |     |                   |   |   |
|      |          | DOOR OPENING | 560                       |     | 1150                      |     |     |                   |   |   |
|      |          |              |                           |     |                           |     |     |                   |   |   |