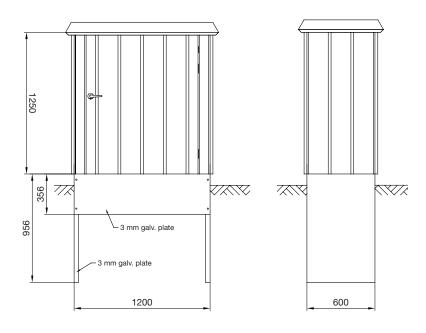

### **COMPONENT CABINET - TYPE 800**

|      |          |              | EXTERIOR DIMENSIONS<br>MM |     | INTERIOR DIMENSIONS<br>MM |     |     | ASSEMBLY<br>PLATE |   |   |
|------|----------|--------------|---------------------------|-----|---------------------------|-----|-----|-------------------|---|---|
| TYPE | ITEM NO. | DESCRIPTION  | w                         | D   | н                         | W   | D   | н                 | W | н |
| 800  |          | CABINET      | 850                       | 650 | 1400                      | 750 | 525 | 1200              |   |   |
|      |          | FOUNDATION   | 795                       | 595 |                           |     |     |                   |   |   |
|      |          | DOOR OPENING | 560                       |     | 1150                      |     |     |                   |   |   |
|      |          |              |                           |     |                           |     |     |                   |   |   |