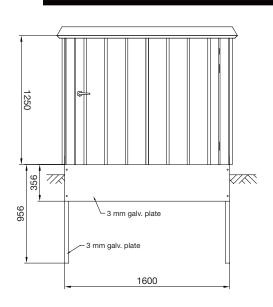

### **COMPONENT CABINET - TYPE 1200**

|      |          |              | EXTERIOR DIMENSION |     | NSIONS | INTERIOR DIMENSIONS<br>MM |     |      | ASSEMBLY<br>PLATE |   |
|------|----------|--------------|--------------------|-----|--------|---------------------------|-----|------|-------------------|---|
| TYPE | ITEM NO. | DESCRIPTION  | W                  | D   | н      | W                         | D   | н    | w                 | н |
| 1200 |          | CABINET      | 1250               | 650 | 1400   | 1150                      | 525 | 1200 |                   |   |
|      |          | FOUNDATION   | 1195               | 595 |        |                           |     |      |                   |   |
|      |          | DOOR OPENING | 960                |     | 1150   |                           |     |      |                   |   |
|      |          |              |                    |     |        |                           |     |      |                   |   |