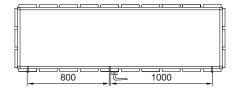

### **COMPONENT CABINET - TYPE 800**

|      |          |              | EXTERIOR DIMENSIONS<br>MM |     | INTERIOR DIMENSIONS<br>MM |     |     | ASSEMBLY<br>PLATE |   |   |
|------|----------|--------------|---------------------------|-----|---------------------------|-----|-----|-------------------|---|---|
| TYPE | ITEM NO. | DESCRIPTION  | w                         | D   | н                         | W   | D   | н                 | W | н |
| 800  |          | CABINET      | 850                       | 650 | 1400                      | 750 | 525 | 1200              |   |   |
|      |          | FOUNDATION   | 795                       | 595 |                           |     |     |                   |   |   |
|      |          | DOOR OPENING | 560                       |     | 1150                      |     |     |                   |   |   |
|      |          |              |                           |     |                           |     |     |                   |   |   |