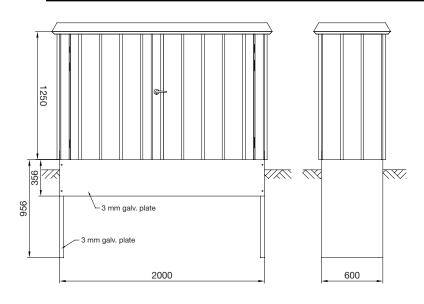

### **COMPONENT CABINET - TYPE 2000**

|               |              | EXTERIO | EXTERIOR DIMENSIONS<br>MM |      | INTERIOR DIMENSIONS<br>MM |     |      | ASSEMBLY<br>PLATE |   |  |
|---------------|--------------|---------|---------------------------|------|---------------------------|-----|------|-------------------|---|--|
| TYPE ITEM NO. | DESCRIPTION  | W       | D                         | н    | W                         | D   | н    | W                 | н |  |
| 2000          | CABINET      | 2050    | 650                       | 1400 | 1950                      | 525 | 1200 |                   |   |  |
|               | FOUNDATION   | 1995    | 595                       |      |                           |     |      |                   |   |  |
|               | DOOR OPENING | 1760    |                           | 1150 |                           |     |      |                   |   |  |