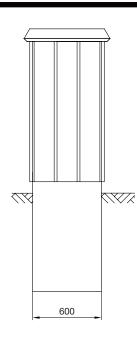

### **COMPONENT CABINET - TYPE 800**

|      |          |              | EXTERIOR DIMENSIONS<br>MM |     | INTERIOR DIMENSIONS<br>MM |     |     | ASSEMBLY<br>PLATE |   |   |
|------|----------|--------------|---------------------------|-----|---------------------------|-----|-----|-------------------|---|---|
| TYPE | ITEM NO. | DESCRIPTION  | w                         | D   | н                         | W   | D   | н                 | W | н |
| 800  |          | CABINET      | 850                       | 650 | 1400                      | 750 | 525 | 1200              |   |   |
|      |          | FOUNDATION   | 795                       | 595 |                           |     |     |                   |   |   |
|      |          | DOOR OPENING | 560                       |     | 1150                      |     |     |                   |   |   |
|      |          |              |                           |     |                           |     |     |                   |   |   |