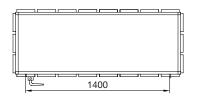

### **COMPONENT CABINET - TYPE 1200**

|      |          |              | EXTERIOR DIMENSION |     | NSIONS | INTERIOR DIMENSIONS<br>MM |     |      | ASSEMBLY<br>PLATE |   |
|------|----------|--------------|--------------------|-----|--------|---------------------------|-----|------|-------------------|---|
| TYPE | ITEM NO. | DESCRIPTION  | W                  | D   | н      | W                         | D   | н    | w                 | н |
| 1200 |          | CABINET      | 1250               | 650 | 1400   | 1150                      | 525 | 1200 |                   |   |
|      |          | FOUNDATION   | 1195               | 595 |        |                           |     |      |                   |   |
|      |          | DOOR OPENING | 960                |     | 1150   |                           |     |      |                   |   |
|      |          |              |                    |     |        |                           |     |      |                   |   |